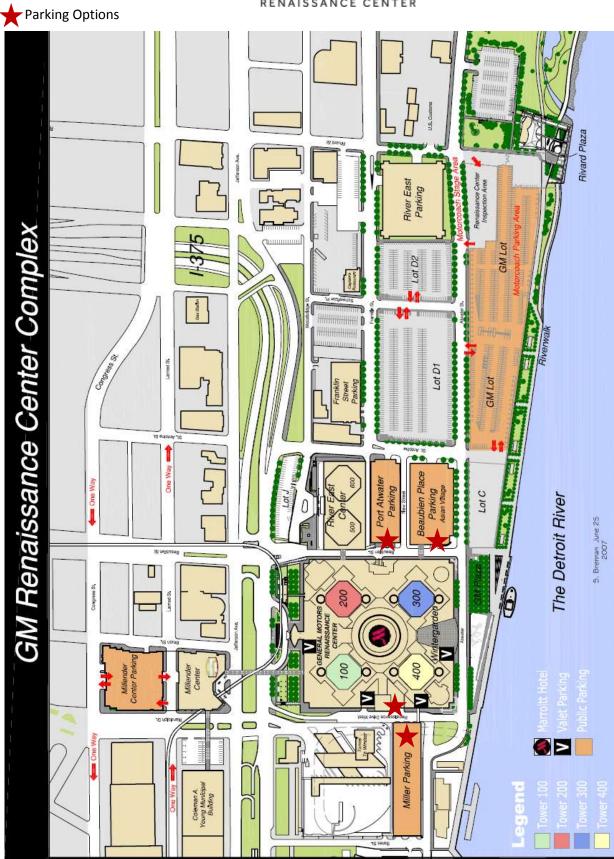

## 2. Beaubien Place Garage (313) 568-5676 - Accessible from Beaubien Street or St. Antoine

Open 24 hours per day, 7 days a week, including Holidays.

\$15.00 Maximum per day

\$3.00 per hour until maximum of \$15.00 weekdays

### 3. Port Atwater Parking (313) 259-3595 - Accessible from Beaubien Street near Tower 200.

Please Note: Evenings and Weekends these doors may be locked.

\$2.00 every 20 minutes

\$20 Maximum per day per 24hours (Monday-Friday)

\$10.00 Maximum per 24hours (Saturday and Sunday)

## 4. Center Garage - Miller Parking (313) 259-2434

Located directly across from the Marriott Hotel Lobby Entrance. 20.00/per day maximum  $2.00 - \text{First } \frac{1}{2}$  Hour  $5.00 - \frac{1}{2} - 1$  Hours 9.00 - 1 - 3 Hours 15.00 - 3 - 4 Hours 18.00 - 4 - 8 Hours 20.00 - 8 - 24 Hours Lost Ticket Fee: 20.00

## 5. Millender Center Garage - Self Parking Rates (313) 568-5676

331 E. Larned St, Detroit MI 48226
Mon thru Fri 6:30am - 5:30pm
\$2.00 every 20 minutes up to a total of \$15.00
Weekends and Holidays
\$2.00 every 20 minutes up to a total of \$10.00